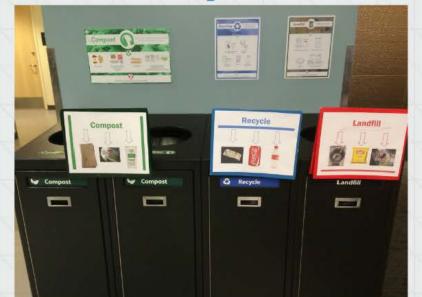

#### **Panda Express**

Pictures vs. Moving Sign

### **Panda Express**

#### Pictures vs. Moving Sign

74% out of 27

81% out of 11

| $\leq$ |         | Compose<br>19 av |         | 197<br>10 10 10 |                    |  |
|--------|---------|------------------|---------|-----------------|--------------------|--|
|        | Compost | Compost          | Compost | -               | Landfil<br>Landfil |  |
|        |         |                  |         |                 |                    |  |
| _      |         |                  |         |                 |                    |  |