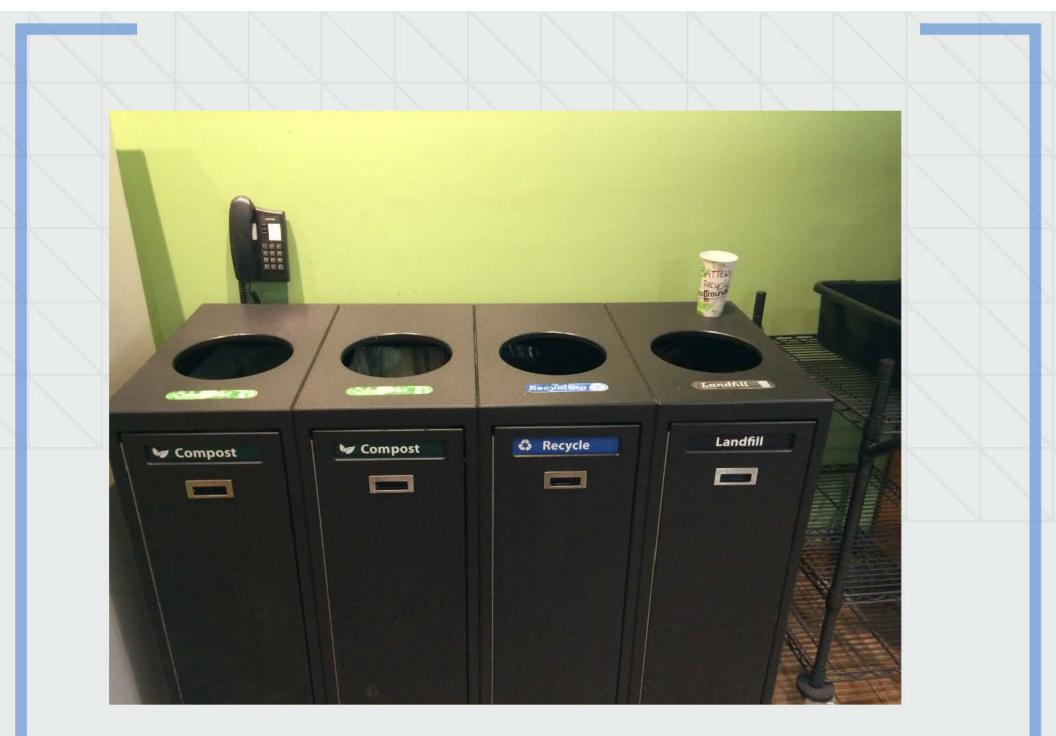

# But First... Results of Tests

#### **Panda Express**

Pictures vs. Moving Sign

### **Panda Express**

#### Pictures vs. Moving Sign

74% out of 27

81% out of 11

| $\leq$ |         | Compose<br>19 av |         | 197<br>10 10 10 |                    |  |
|--------|---------|------------------|---------|-----------------|--------------------|--|
|        | Compost | Compost          | Compost | -               | Landfil<br>Landfil |  |
|        |         |                  |         |                 |                    |  |
| _      |         |                  |         |                 |                    |  |