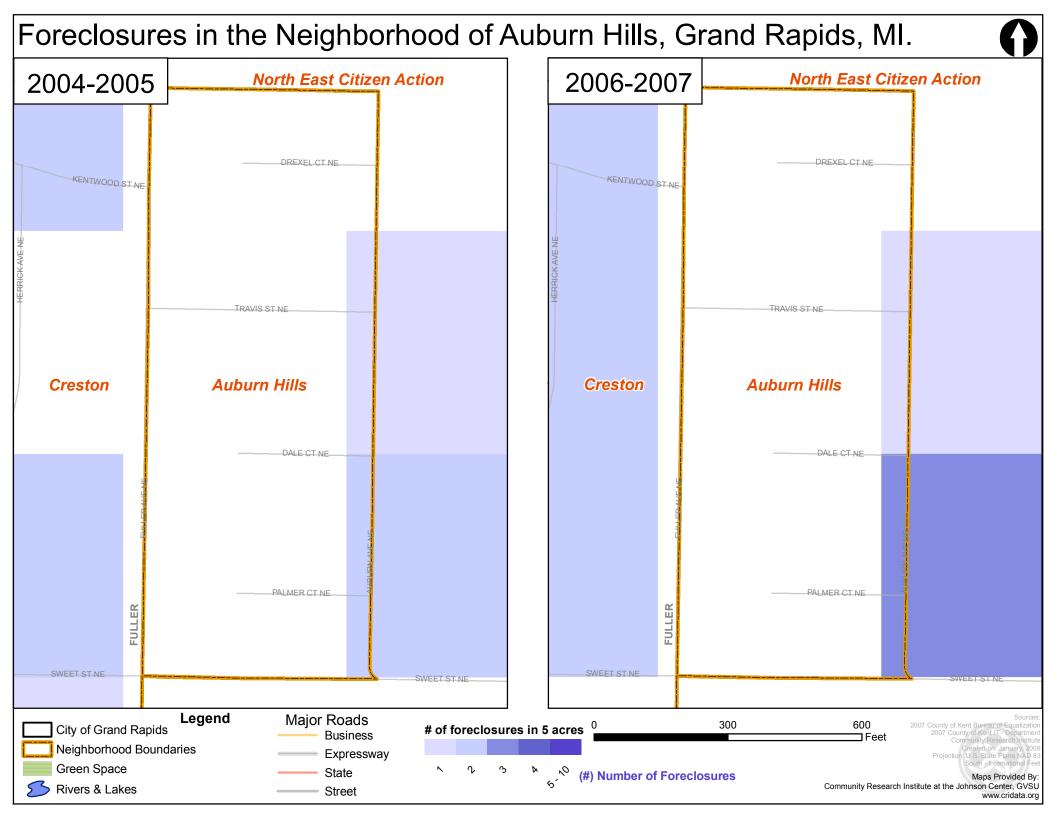

## Foreclosures in the Neighborhood of Auburn Hills, Grand Rapids, MI, 2004-2007

Community Research Institute-Johnson Center

Follow this and additional works at: https://scholarworks.gvsu.edu/jcpmaps