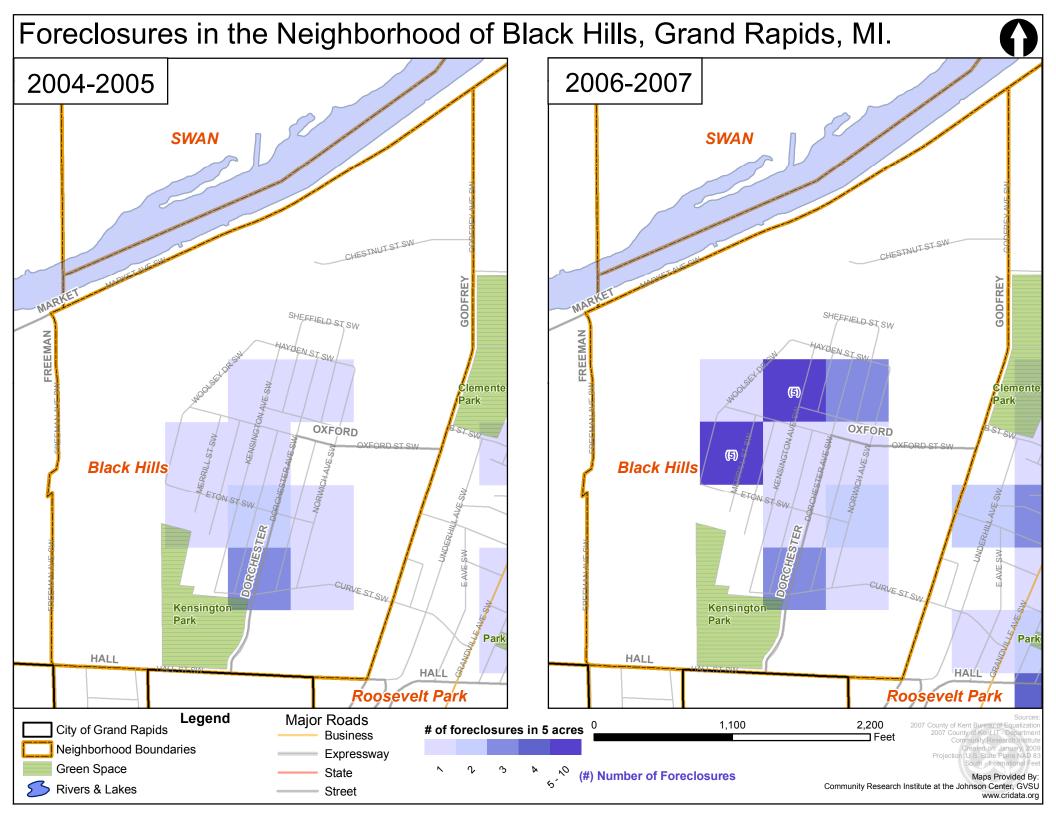

## Foreclosures in the Neighborhood of Black Hills, Grand Rapids, MI, 2004-2007

Community Research Institute-Johnson Center

Follow this and additional works at: https://scholarworks.gvsu.edu/jcpmaps