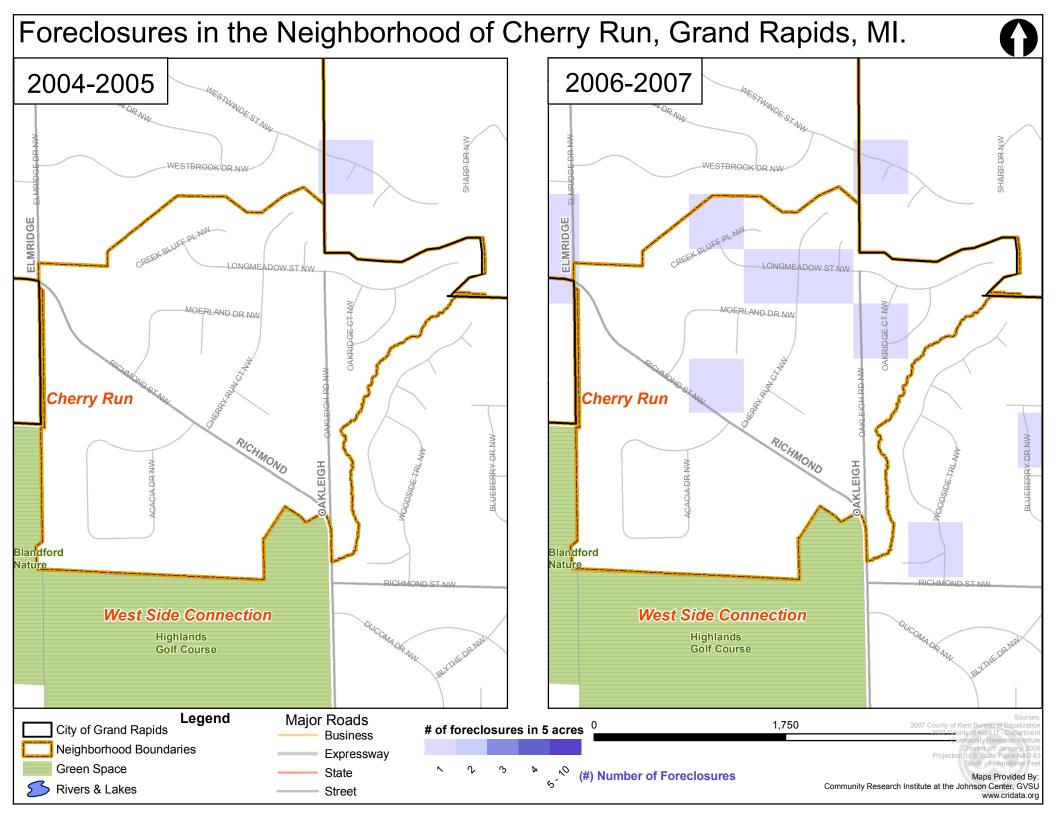

## Foreclosures in the Neighborhood of Cherry Run, Grand Rapids, MI, 2004-2007

Community Research Institute-Johnson Center

Follow this and additional works at: https://scholarworks.gvsu.edu/jcpmaps