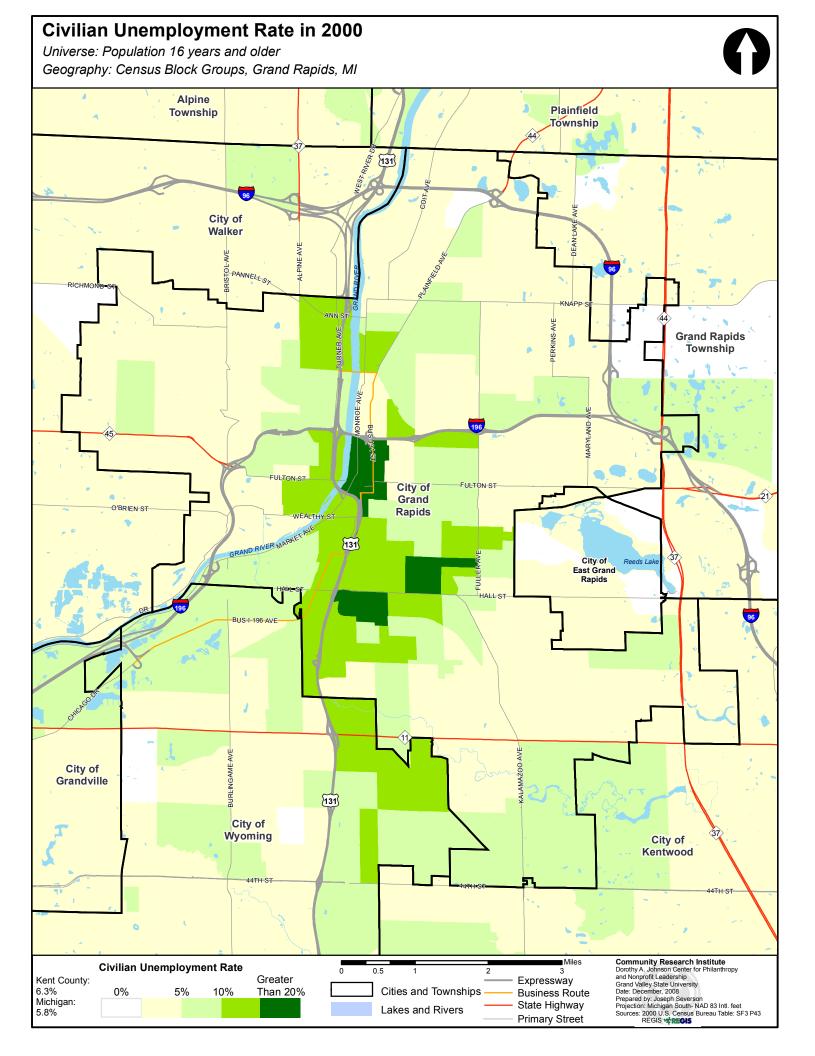

## Civilian Unemployment Rate, Grand Rapids, MI 2000

Community Research Institute-Johnson Center

Follow this and additional works at: https://scholarworks.gvsu.edu/jcpmaps Part of the Demography, Population, and Ecology Commons

## ScholarWorks Citation

Community Research Institute-Johnson Center, "Civilian Unemployment Rate, Grand Rapids, MI 2000" (2008). *Community Maps*. 111. https://scholarworks.gvsu.edu/jcpmaps/111

This Article is brought to you for free and open access by the Dorothy A. Johnson Center for Philanthropy at ScholarWorks@GVSU. It has been accepted for inclusion in Community Maps by an authorized administrator of ScholarWorks@GVSU. For more information, please contact scholarworks@gvsu.edu.