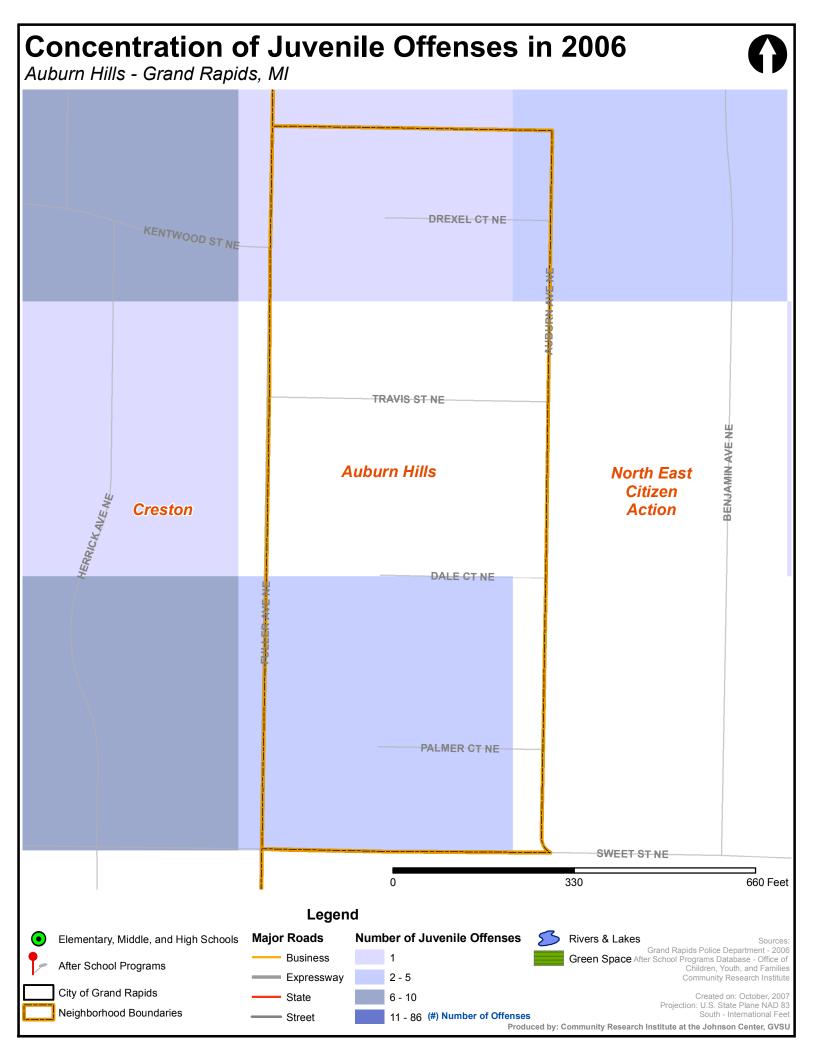

## Concentration of Juvenile Offenses in 2006, Auburn Hills - Grand Rapids, MI

Community Research Institute-Johnson Center

Follow this and additional works at: https://scholarworks.gvsu.edu/jcpmaps