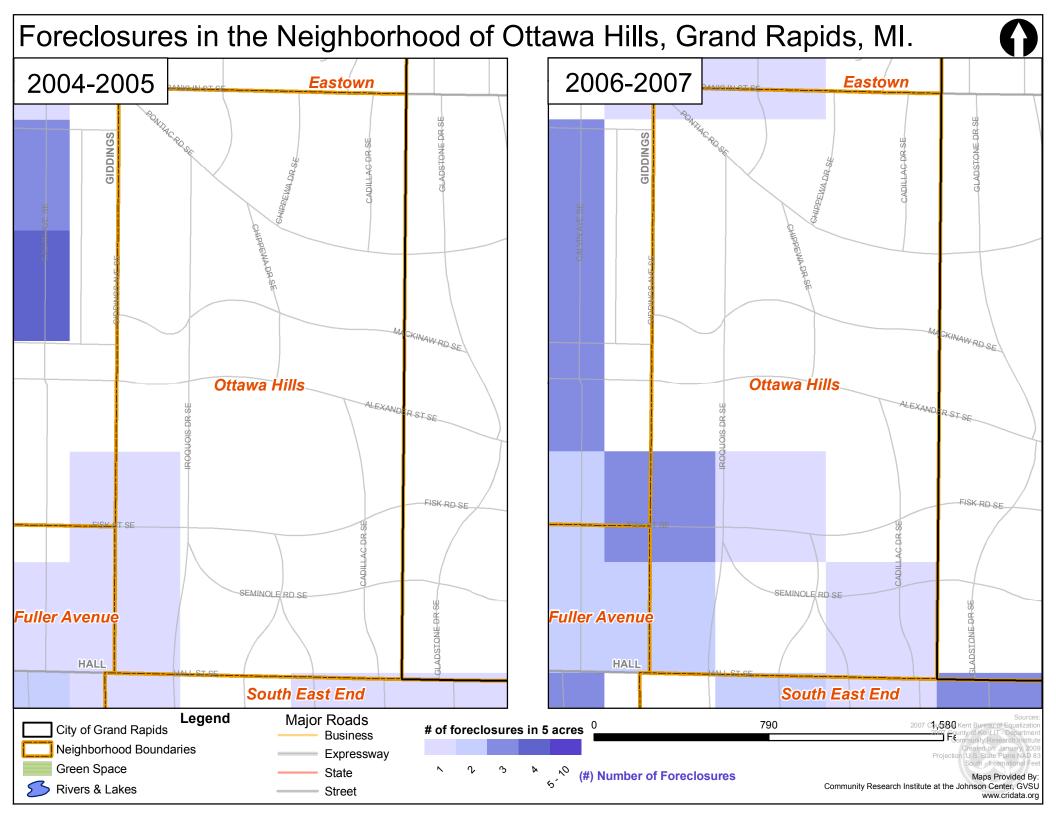

## Foreclosures in the Neighborhood of Ottawa Hills, Grand Rapids, MI, 2004-2007

Community Research Institute-Johnson Center

Follow this and additional works at: https://scholarworks.gvsu.edu/jcpmaps