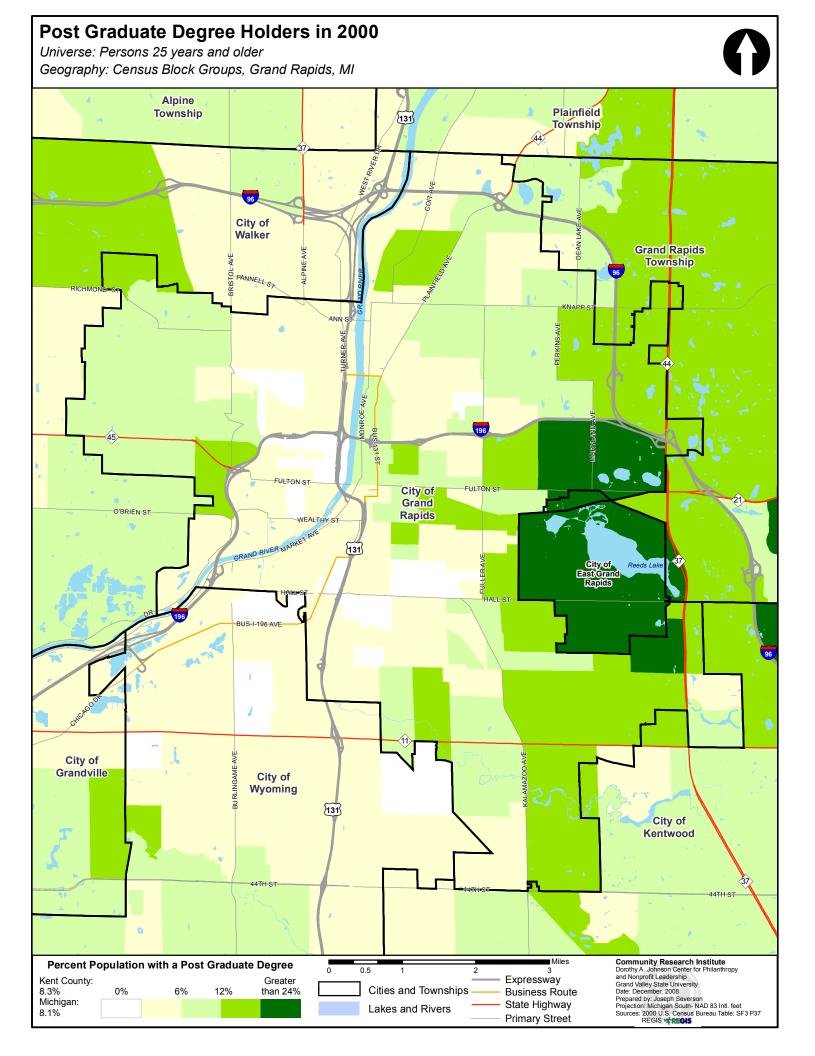

**Community Maps** 

Dorothy A. Johnson Center for Philanthropy

12-2008

## Post Graduate Degree Holders, Grand Rapids, MI 2000

Community Research Institute-Johnson Center

Follow this and additional works at: https://scholarworks.gvsu.edu/jcpmaps

Part of the Demography, Population, and Ecology Commons

## ScholarWorks Citation

Community Research Institute-Johnson Center, "Post Graduate Degree Holders, Grand Rapids, MI 2000" (2008). *Community Maps*. 22. https://scholarworks.gvsu.edu/jcpmaps/22

This Article is brought to you for free and open access by the Dorothy A. Johnson Center for Philanthropy at ScholarWorks@GVSU. It has been accepted for inclusion in Community Maps by an authorized administrator of ScholarWorks@GVSU. For more information, please contact scholarworks@gvsu.edu.