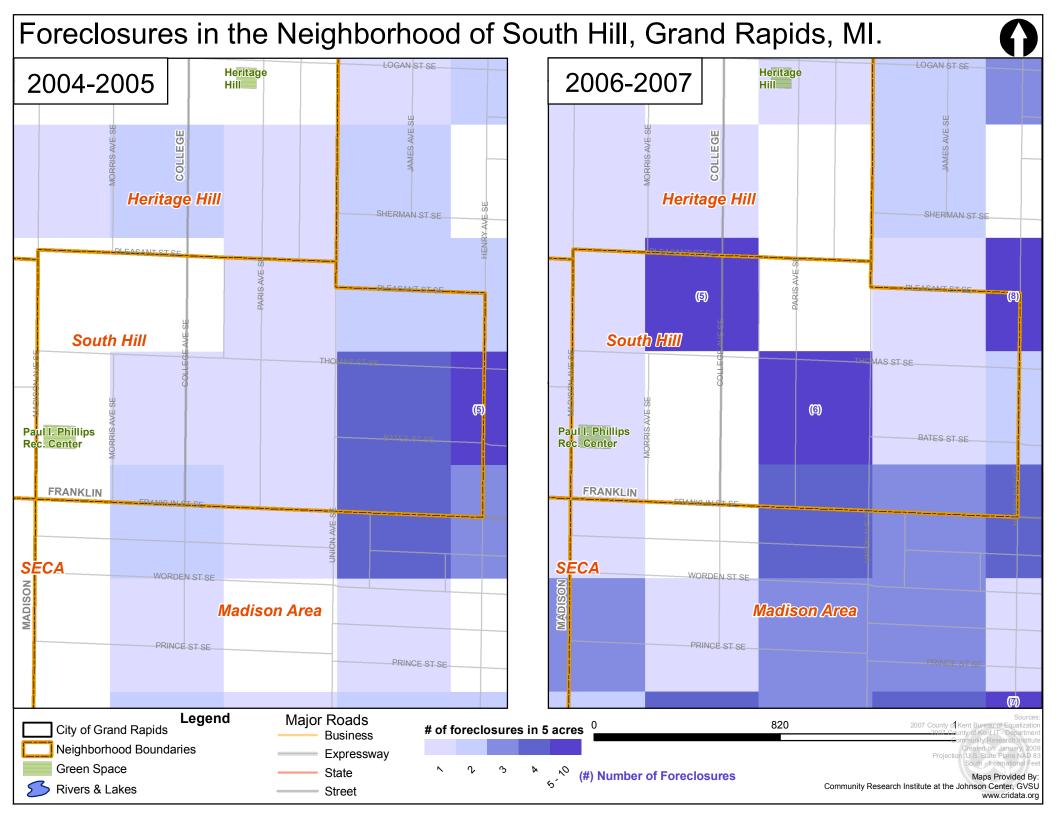

## Foreclosures in the Neighborhood of South Hill, Grand Rapids, MI, 2004-2007

Community Research Institute-Johnson Center

Follow this and additional works at: https://scholarworks.gvsu.edu/jcpmaps